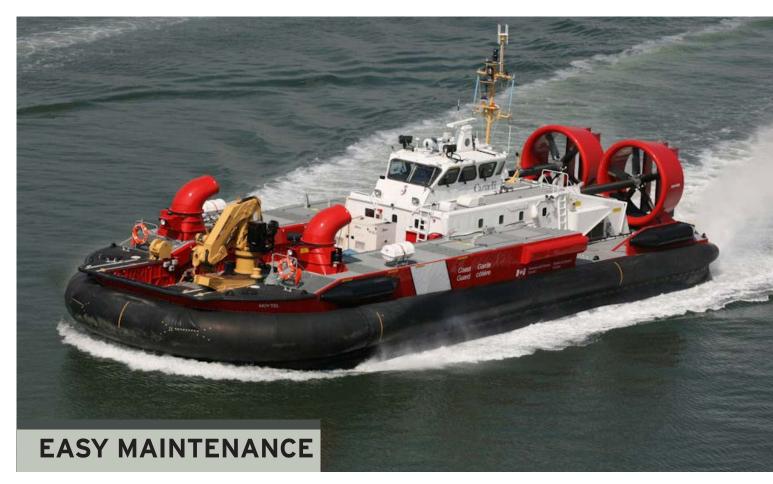

## NAVY/COAST GUARD RESEARCH VESSEL

Navy, coast guard and research vessel application demand equipment reliable even in the most challenging working and environment condition, assuring to provide the best performance in whatever situation: HS.Marine cranes satisfy these requirements.

HS.Marine knows the specific requirements of such field of application and provide products and services able to satisfy them.

The crane design, the execution and the reliability of the installed components will offer many years of safe and reliable operation, just asking an easy maintenance. The cranes are designed considering the service requirements.

All details are managed with the maximum care, for the easiest inspection and the lowest maintenance; cables, hoses and components are tagged with the spare part code for a quick and easy identification.