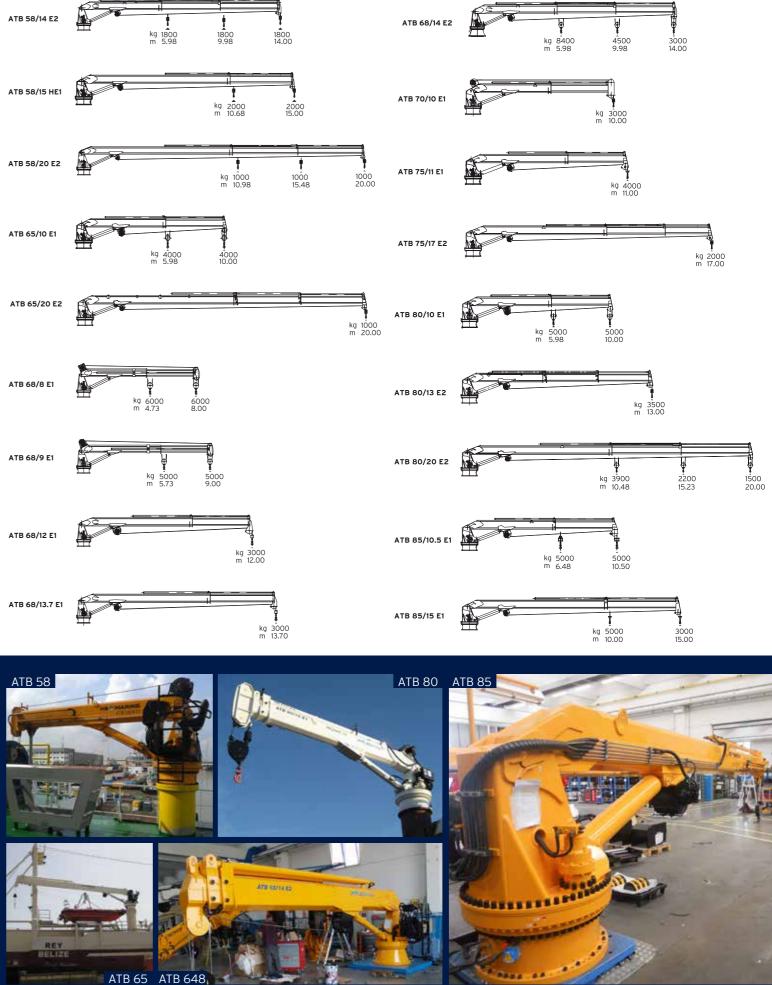

# **ATB** SERIES

Medium to large telescopic boom type cranes of different standard capacities.

Custom built for operation to specific sea state conditions.

HS **^** MARINE

ATB 55

ATB 37

ATB 40

5 | AT | ATB | ATC CRANE RANGE

HS **A**MARINE

kg 6300 m 10.98

4100 14.98

3000 19.00

ATB 130/19 E2

kg 2300 m 18.00

ATB 85/18 E2

ATB 90/16 E1

ATB 98/12 E1

ATB 100/12 E1

ATB 105/18 E2

ATB 120/14 E2

ATB 120/20 E2

ATB 130/15 E2

3235 15.00

4430 15.00

6415 16.00

8250 17.00