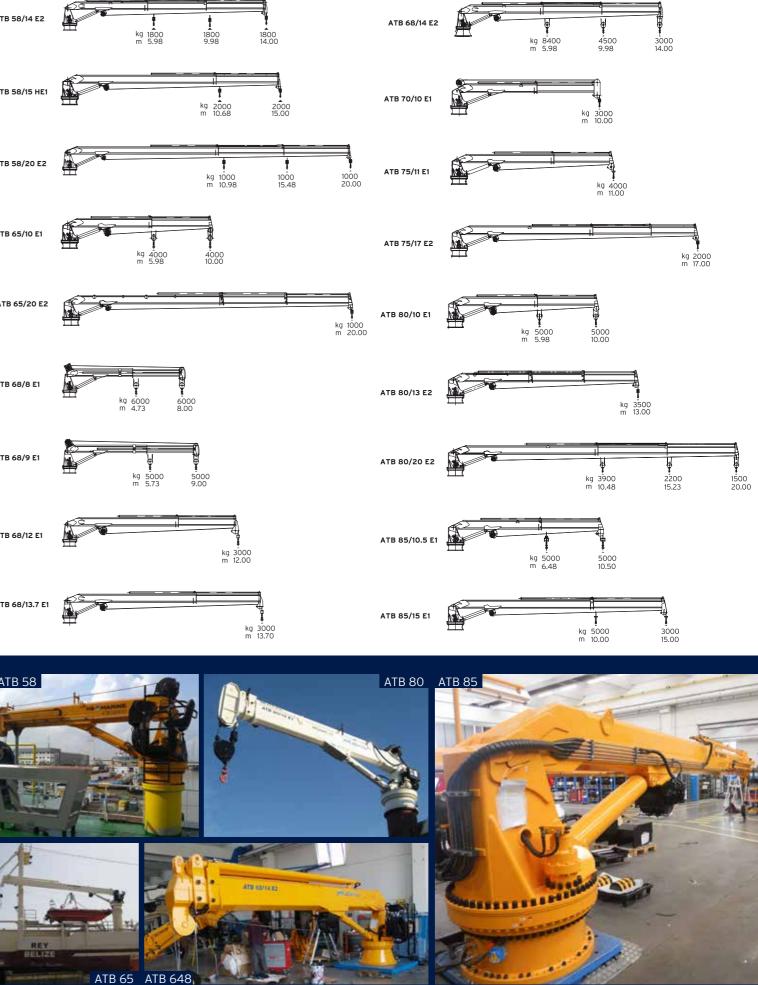

# **ATB** SERIES

Medium to large telescopic boom type cranes of different standard capacities.

Custom built for operation to specific sea state conditions.

HS **^** MARINE

ATB 55

ATB 37

ATB 40

5 | AT | ATB | ATC CRANE RANGE

HS **A**MARINE

kg 6300 m 10.98

4100 14.98

3000 19.00

ATB 130/19 E2

kg 2300 m 18.00

ATB 85/18 E2

ATB 90/16 E1

ATB 98/12 E1

ATB 100/12 E1

ATB 105/18 E2

ATB 120/14 E2

ATB 120/20 E2

ATB 130/15 E2

3235 15.00

4430 15.00

6415 16.00

8250 17.00