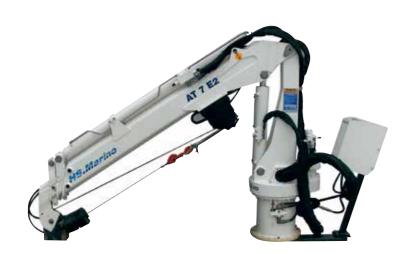

# **AT** SERIES

Small telescopic boom type cranes of different standard capacities.

Custom built for operation to specific sea state conditions.