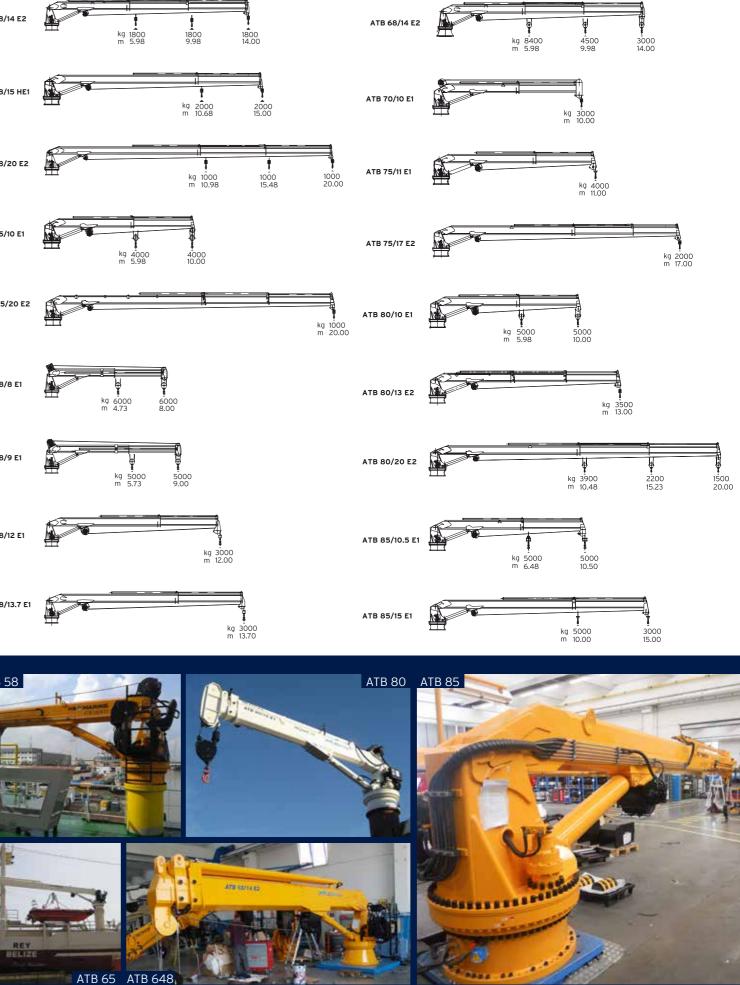

# **ATB** SERIES

Medium to large telescopic boom type cranes of different standard capacities.

Custom built for operation to specific sea state conditions.

HS **^** MARINE

ATB 55

ATB 37

ATB 40

5 | AT | ATB | ATC CRANE RANGE

HS **A**MARINE

kg 6300 m 10.98

4100 14.98

3000 19.00

ATB 130/19 E2

kg 2300 m 18.00

ATB 85/18 E2

ATB 90/16 E1

ATB 98/12 E1

ATB 100/12 E1

ATB 105/18 E2

ATB 120/14 E2

ATB 120/20 E2

ATB 130/15 E2

3235 15.00

4430 15.00

6415 16.00

8250 17.00