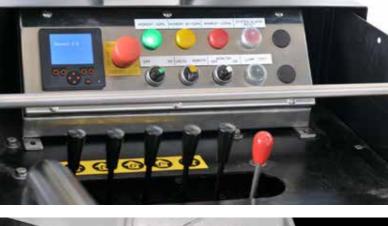

#### Various operator control positions

Separate control console, integrated seat or stand console, control support on column, cabin, radio remote control, cable remote control, remote seat chair control

#### Advanced safety system

Including HS.Marine Multifunction Service Unit and DiaMonD service software; local and remote operator screen with visualization of load, moment, message, warning and alarms

#### STAINLESS STEEL CONTROL POSITIONS

Control position is in stainless steel and has high protection from water spray.