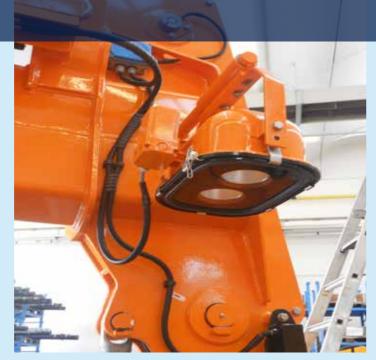

#### SALT PROOF SEALING

We do our utmost to completely seal any exposed opening, such as the surface between two flanges, pins, plugs, umbraco bolts hearts, cylinder plugs, access holes for maintenance etc.

# SURFACE TREATMENT GIVING A LONGER LIFE

Our design, our material and component selection, our excellent surface treatment and painting procedures and our salt proof sealing, all guarantee a strong barrier against corrosion.