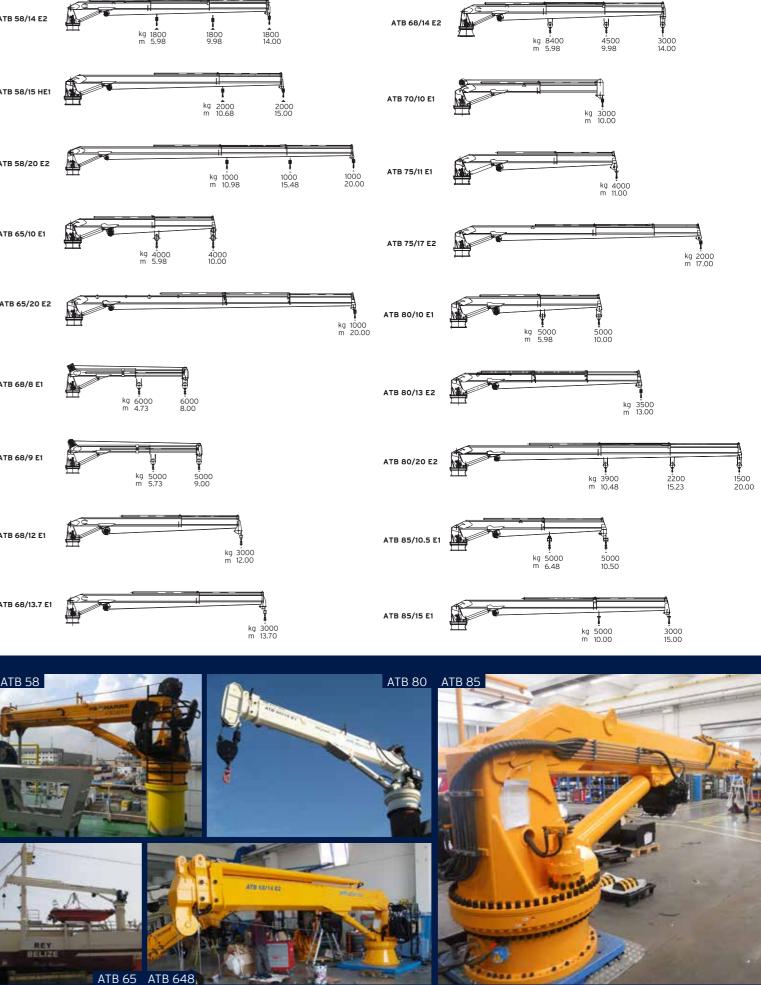

# **ATB** SERIES

Medium to large telescopic boom type cranes of different standard capacities.

Custom built for operation to specific sea state conditions.

HS **^** MARINE

ATB 55

ATB 37

ATB 40

5 | AT | ATB | ATC CRANE RANGE

HS **A**MARINE

kg 6300 m 10.98

4100 14.98

3000 19.00

ATB 130/19 E2

kg 2300 m 18.00

ATB 85/18 E2

ATB 90/16 E1

ATB 98/12 E1

ATB 100/12 E1

ATB 105/18 E2

ATB 120/14 E2

ATB 120/20 E2

ATB 130/15 E2

3235 15.00

4430 15.00

6415 16.00

8250 17.00