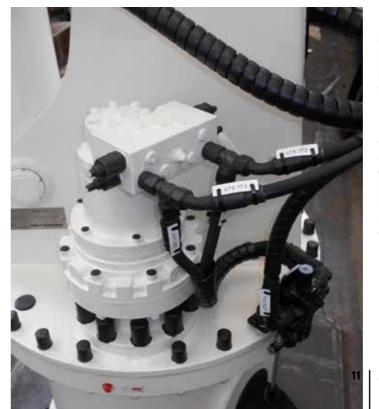

#### SALT PROOF SEALING

We do our utmost to completely seal any exposed opening, such as the surface between two flanges, pins, plugs, umbraco bolts hearts, cylinder plugs, access holes for maintenance etc.

## TAGGING

Cable, hose and components are tagged with the spare parts code.