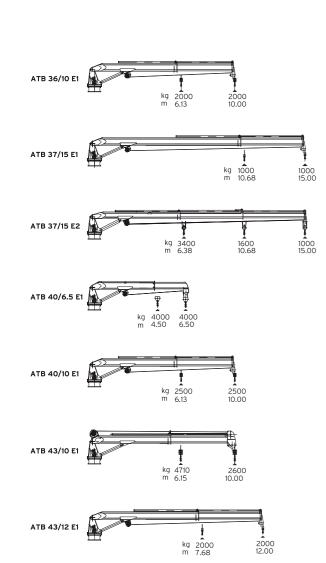

# **ATB** SERIES

Medium to large telescopic boom type cranes of different standard capacities.

Custom built for operation to specific sea state conditions.

HS **^** MARINE

ATB 55

ATB 37

ATB 40

5 | AT | ATB | ATC CRANE RANGE