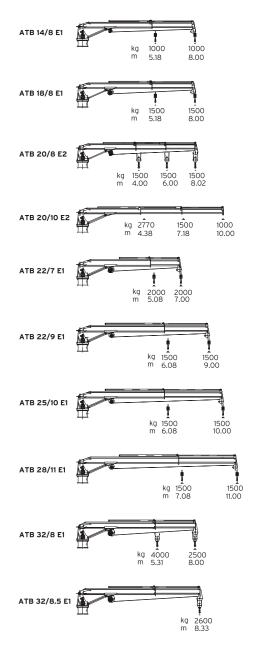

# **ATB** SERIES

Medium to large telescopic boom type cranes of different standard capacities.

Custom built for operation to specific sea state conditions.

HS **^** MARINE

ATB 55

ATB 37

ATB 40

5 | AT | ATB | ATC CRANE RANGE