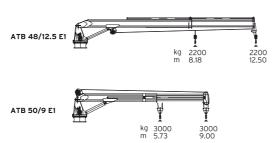

# **ATB** SERIES

Medium to large telescopic boom type cranes of different standard capacities.

Custom built for operation to specific sea state conditions.

HS **^** MARINE

ATB 55

ATB 37

ATB 40

5 | AT | ATB | ATC CRANE RANGE

HS **A**MARINE

kg 6300 m 10.98

4100 14.98

3000 19.00

ATB 130/19 E2

kg 2300 m 18.00

ATB 85/18 E2

ATB 90/16 E1

ATB 98/12 E1

ATB 100/12 E1

ATB 105/18 E2

ATB 120/14 E2

ATB 120/20 E2

ATB 130/15 E2

3235 15.00

4430 15.00