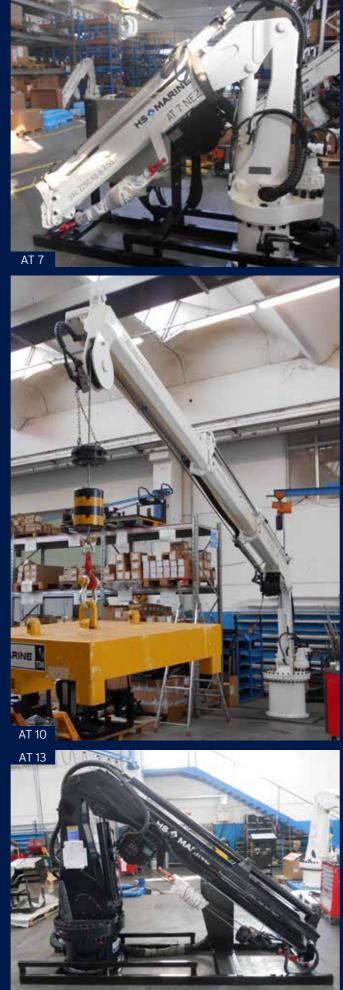

# **AT** SERIES

Small telescopic boom type cranes of different standard capacities.

Custom built for operation to specific sea state conditions.