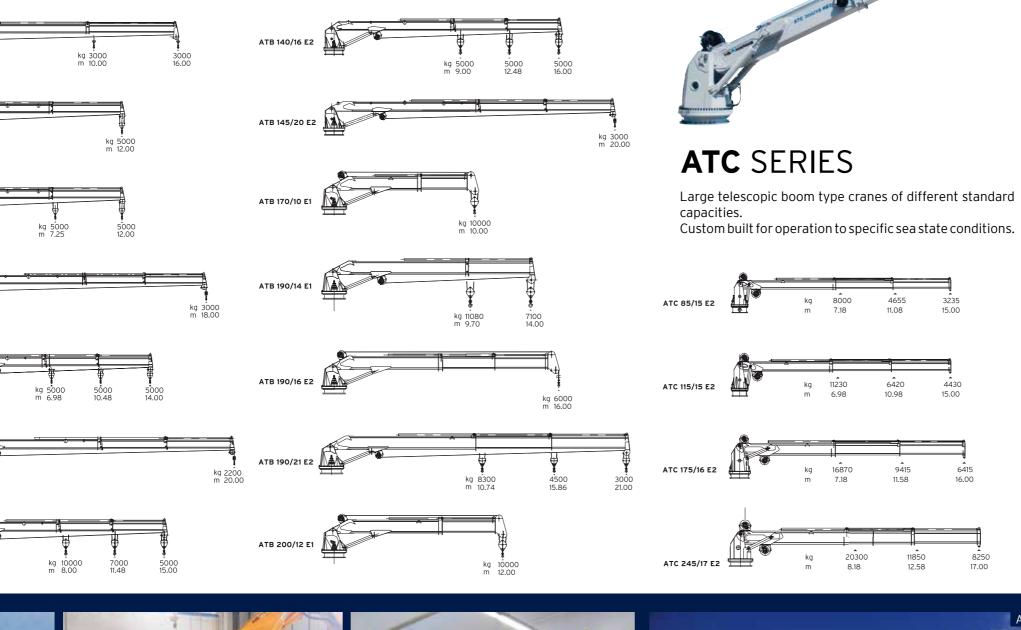

# **ATB** SERIES

Medium to large telescopic boom type cranes of different standard capacities.

Custom built for operation to specific sea state conditions.

HS **^** MARINE

ATB 55

ATB 37

ATB 40

5 | AT | ATB | ATC CRANE RANGE

HS **A**MARINE

kg 6300 m 10.98

4100 14.98

3000 19.00

ATB 130/19 E2

kg 2300 m 18.00

ATB 85/18 E2

ATB 90/16 E1

ATB 98/12 E1

ATB 100/12 E1

ATB 105/18 E2

ATB 120/14 E2

ATB 120/20 E2

ATB 130/15 E2

3235 15.00

4430 15.00

6415 16.00

8250 17.00