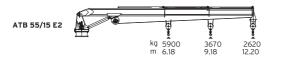

# **ATB** SERIES

Medium to large telescopic boom type cranes of different standard capacities.

Custom built for operation to specific sea state conditions.

HS **^** MARINE

ATB 55

ATB 37

ATB 40

5 | AT | ATB | ATC CRANE RANGE