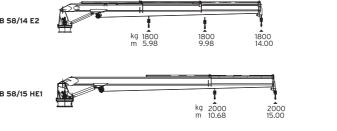

# **ATB** SERIES

Medium to large telescopic boom type cranes of different standard capacities.

Custom built for operation to specific sea state conditions.

HS **^** MARINE

ATB 55

ATB 37

ATB 40

5 | AT | ATB | ATC CRANE RANGE

HS **A**MARINE

kg 6300 m 10.98

4100 14.98

3000 19.00

ATB 130/19 E2

kg 2300 m 18.00

ATB 85/18 E2

ATB 90/16 E1