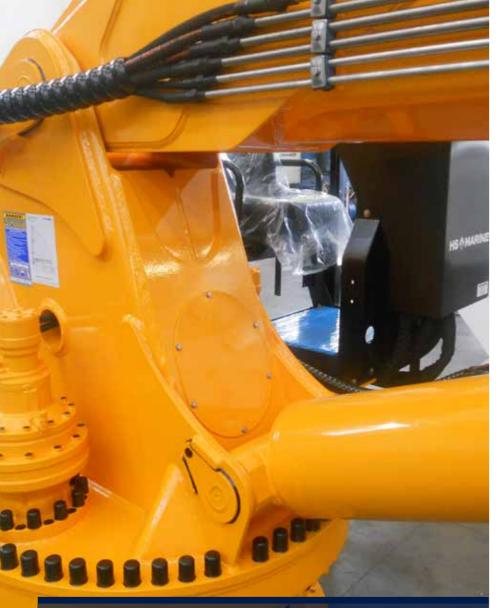

#### LARGER PINS

In comparison to other cranes, the articulation points of our cranes are most likely bigger. We always calculate and design the cranes to withstand side loads. This results in larger pins.

## **POWERFUL SLEWING**

To guarantee higher slewing torque capability, all HS.Marine cranes are provided with slew bearings and powerful and precise gearboxes. All HS.Marine cranes can be supplied for continuous unlimited slewing.

#### SALT PROOF SEALING

We do our utmost to completely seal any exposed opening, such as the surface between two flanges, pins, plugs, umbraco bolts hearts, cylinder plugs, access holes for maintenance etc.

## TAGGING

Cable, hose and components are tagged with the spare parts code.