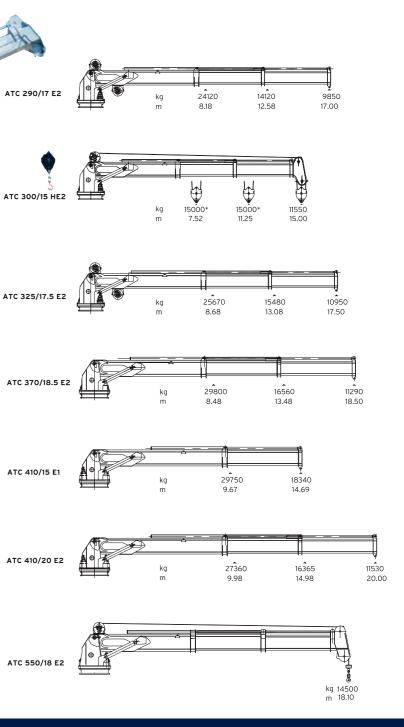

the ultimate crane specialist





# **AT** SERIES

Small telescopic boom type cranes of different standard capacities.

Custom built for operation to specific sea state conditions.













# **ATB** SERIES

Medium to large telescopic boom type cranes of different standard capacities.

Custom built for operation to specific sea state conditions.



HS **^** MARINE





































ATB 55





ATB 37



ATB 40

5 | AT | ATB | ATC CRANE RANGE

HS **A**MARINE



kg 6300 m 10.98

4100 14.98

3000 19.00

ATB 130/19 E2

kg 2300 m 18.00



ATB 85/18 E2

ATB 90/16 E1

ATB 98/12 E1

ATB 100/12 E1

ATB 105/18 E2

ATB 120/14 E2

ATB 120/20 E2

ATB 130/15 E2

3235 15.00

4430 15.00

6415 16.00

8250 17.00







# **ATR** SERIES

Low profile telescopic boom type cranes of different standard capacities.

Custom built for operation to specific sea state conditions.





Some of the most common options are:

#### Hoisting winches options

Including various type of pulley block, boom head, counter weight, hydraulic limit switch, electrical limit switch, load read out on winch, passive heave compensation, AOPS, MOPS, emergency drum release

#### Personnel lifting according to EN13852

#### Centralized greasing system

#### Flame metallization surface treatment

#### Various operator control positions

Separate control console, integrated seat or stand console, control support on column, cabin, radio remote control, cable remote control, remote seat chair control

#### Boom mounted led lights

Pow