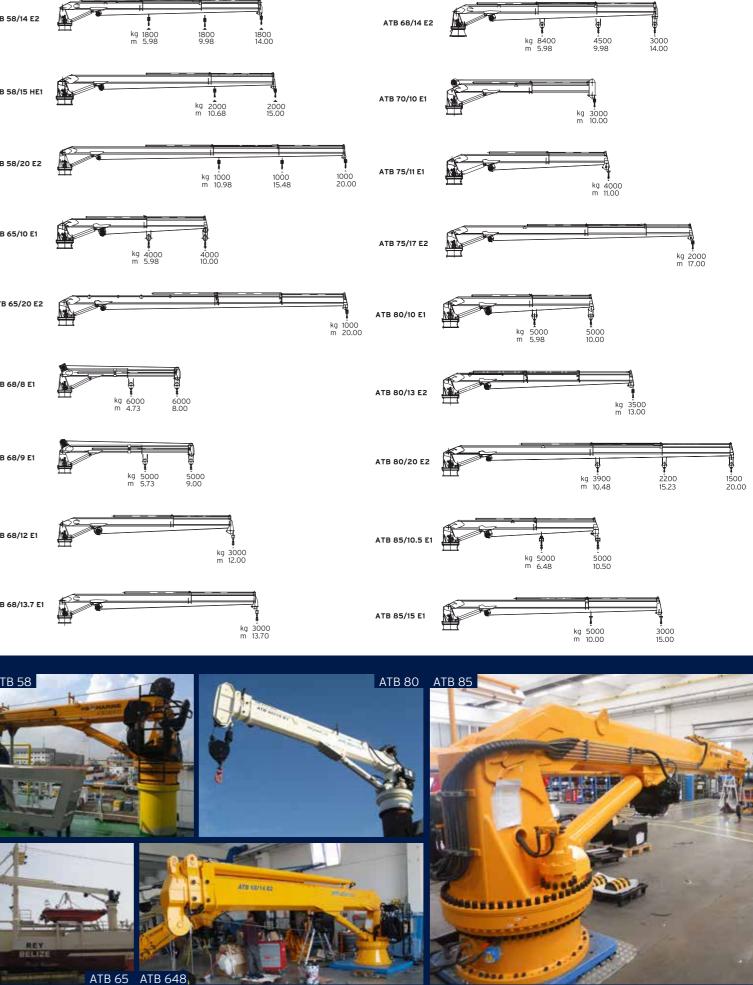

# **ATB** SERIES

Medium to large telescopic boom type cranes of different standard capacities.

Custom built for operation to specific sea state conditions.

HS **^** MARINE

ATB 55

ATB 37

ATB 40

5 | AT | ATB | ATC CRANE RANGE

HS **A**MARINE

kg 6300 m 10.98

4100 14.98

3000 19.00

ATB 130/19 E2

kg 2300 m 18.00

ATB 85/18 E2

ATB 90/16 E1

ATB 98/12 E1

ATB 100/12 E1

ATB 105/18 E2

ATB 120/14 E2

ATB 120/20 E2

ATB 130/15 E2

3235 15.00

4430 15.00

6415 16.00

8250 17.00