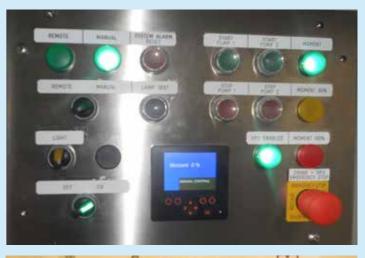

#### Advanced safety system

Including HS.Marine Multifunction Service Unit and DiaMonD service software; local and remote operator screen with visualization of load, moment, message, warning and alarms