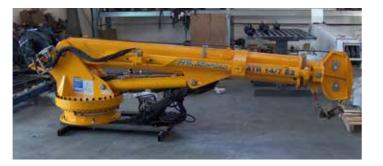

# **ATR** SERIES

Low profile telescopic boom type cranes of different standard capacities.

Custom built for operation to specific sea state conditions.

Some of the most common options are: