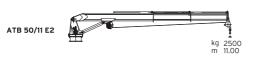

# **ATB** SERIES

Medium to large telescopic boom type cranes of different standard capacities.

Custom built for operation to specific sea state conditions.

HS **^** MARINE

ATB 55

ATB 37

ATB 40

5 | AT | ATB | ATC CRANE RANGE

HS **A**MARINE

kg 6300 m 10.98

4100 14.98

3000 19.00

ATB 130/19 E2

kg 2300 m 18.00

ATB 85/18 E2

ATB 90/16 E1

ATB 98/12 E1

ATB 100/12 E1

ATB 105/18 E2

ATB 120/14 E2

ATB 120/20 E2

ATB 130/15 E2

3235 15.00

4430 15.00