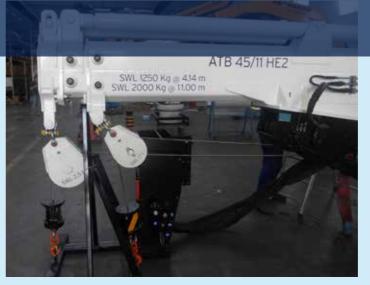

# **ATB** SERIES

Medium to large telescopic boom type cranes of different standard capacities.

Custom built for operation to specific sea state conditions.

HS **^** MARINE

ATB 55

ATB 37

ATB 40

5 | AT | ATB | ATC CRANE RANGE