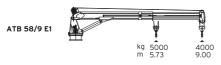

# **ATB** SERIES

Medium to large telescopic boom type cranes of different standard capacities.

Custom built for operation to specific sea state conditions.

HS **^** MARINE

ATB 55

ATB 37

ATB 40

5 | AT | ATB | ATC CRANE RANGE