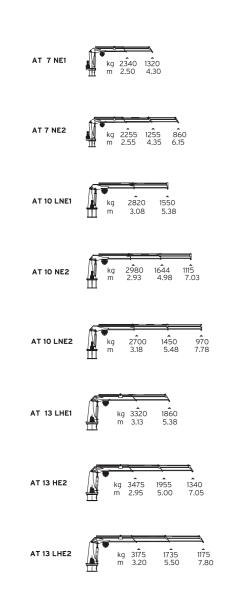

# **AT** SERIES

Small telescopic boom type cranes of different standard capacities.

Custom built for operation to specific sea state conditions.