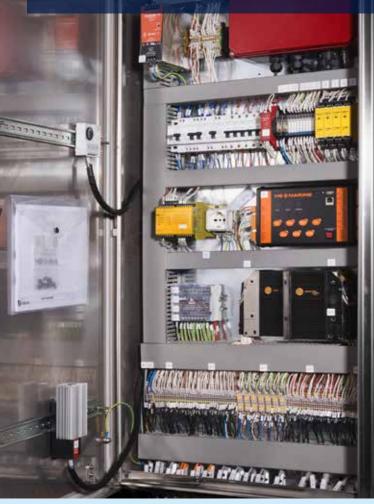

#### Advanced safety system

Including HS.Marine Multifunction Service Unit and DiaMonD service software; local and remote operator screen with visualization of load, moment, message, warning and alarms