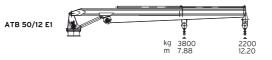

# **ATB** SERIES

Medium to large telescopic boom type cranes of different standard capacities.

Custom built for operation to specific sea state conditions.

HS **^** MARINE

ATB 55

ATB 37

ATB 40

5 | AT | ATB | ATC CRANE RANGE

HS **A**MARINE

kg 6300 m 10.98

4100 14.98

3000 19.00

ATB 130/19 E2

kg 2300 m 18.00

ATB 85/18 E2

ATB 90/16 E1

ATB 98/12 E1

ATB 100/12 E1

ATB 105/18 E2

ATB 120/14 E2

ATB 120/20 E2

ATB 130/15 E2

3235 15.00

4430 15.00